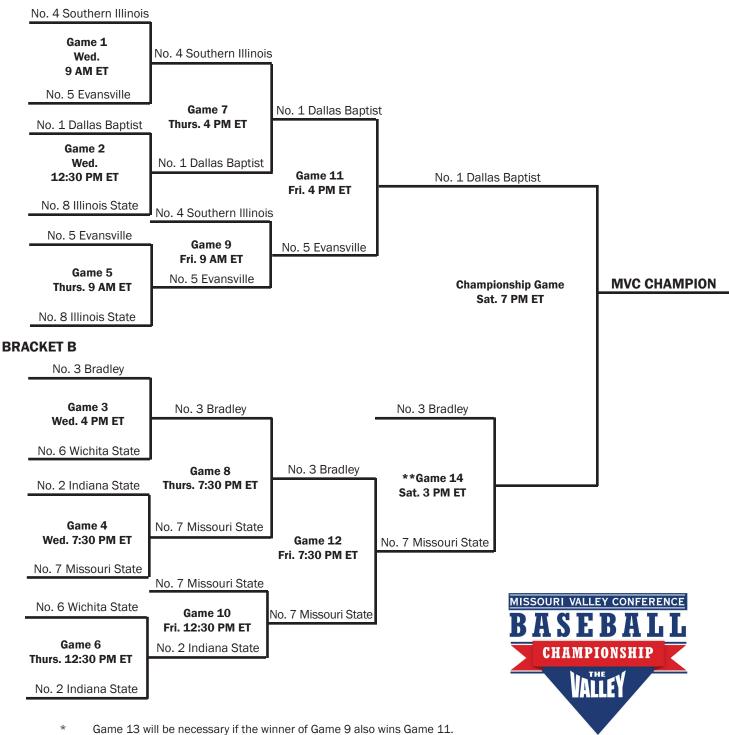

## 2016 MISSOURI VALLEY CONFERENCE **BASEBALL CHAMPIONSHIP** MAY 25 - 28 • BOB WARN FIELD • TERRE HAUTE, IND.

## **BRACKET A**

\*\* Game 14 will be necessary if the winner of Game 10 also wins Game 12.

# If Game 13 is not necessary, Game 14 will remain at the originally scheduled time.

As the tournament host, Indiana State will play the 7:30 p.m. game on the first day of the tournament. Subsequent game times shall follow the natural flow of the bracket. All times are listed as Eastern (ET).

**First Round Pairings:** 

BRACKET A (SEEDS 1, 4, 5, 8) Seed 1 vs. Seed 8 Seed 4 vs. Seed 5

BRACKET B (SEEDS 2, 3, 6, 7) Seed 2 vs. Seed 7

Seed 3 vs. Seed 6