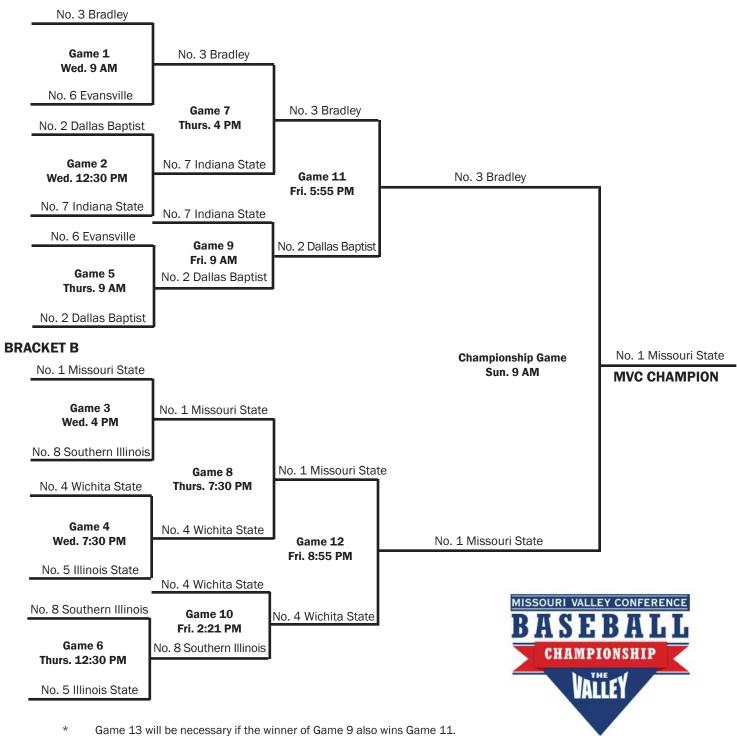

## 2015 MISSOURI VALLEY CONFERENCE **BASEBALL CHAMPIONSHIP** MAY 20 - 23 • ECK STADIUM • WICHITA, KAN.

## **BRACKET A**

- Game 14 will be necessary if the winner of Game 10 also wins Game 12.
- If Game 13 is not necessary, Game 14 will remain at the originally scheduled time.

As the tournament host, Wichita State will play the 7:30 p.m. game on the first day of the tournament. Subsequent game times shall follow the natural flow of the bracket. All times are listed as Central (CT).

**First Round Pairings:** 

**BRACKET A (SEEDS 2, 3, 6, 7)** 

**BRACKET B (SEEDS 1, 4, 5, 8)** Seed 2 vs. Seed 7

Seed 3 vs. Seed 6

Seed 1 vs. Seed 8 Seed 4 vs. Seed 5