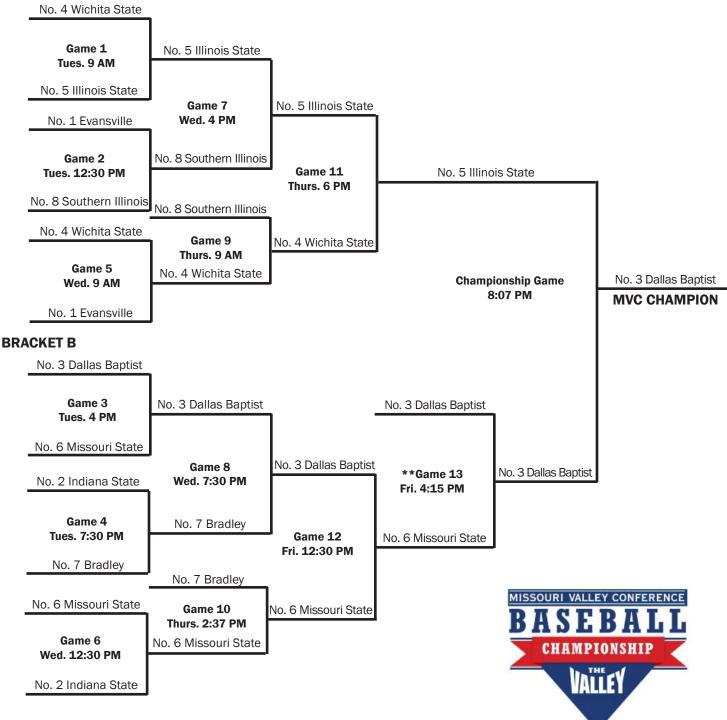

## 2014 MISSOURI VALLEY CONFERENCE BASEBALL CHAMPIONSHIP MAY 20 - 24 • BOB WARN FIELD • TERRE HAUTE, IND.

## **BRACKET A**

\*\* Game 13 will be necessary if the winner of Game 9 also wins Game 11.

\*\* Game 14 will be necessary if the winner of Game 10 also wins Game 12.

# If Game 13 is not necessary, Game 14 will remain at the originally scheduled time.

As the tournament host, Indiana State will play the 7:30 p.m. game on the first day of the tournament. Subsequent game times shall follow the natural flow of the bracket. All times are listed as Eastern Time (ET).

**First Round Pairings:** 

BRACKET A (SEEDS 1, 4, 5, 8) Seed 1 vs. Seed 8 Seed 4 vs. Seed 5 BRACKET B (SEEDS 2, 3, 6, 7)

Seed 2 vs. Seed 7 Seed 3 vs. Seed 6