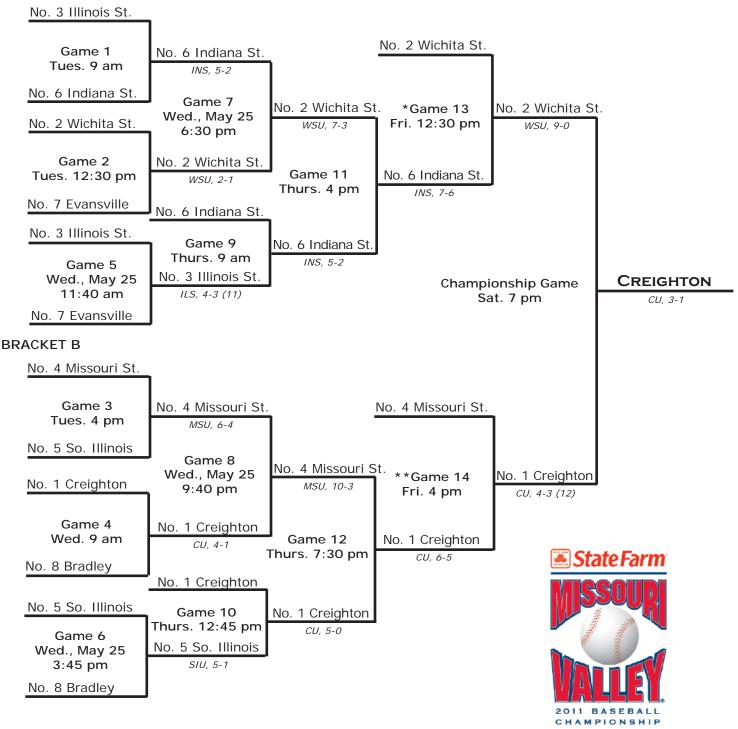

## 2011 STATE FARM MISSOURI VALLEY CONFERENCE BASEBALL CHAMPIONSHIP MAY 24 - 28 • TD AMERITRADE PARK • OMAHA, NEB.

## BRACKET A

\* Game 13 will be necessary if the winner of Game 9 also wins Game 11.

\*\* Game 14 will be necessary if the winner of Game 10 also wins Game 12.
# If Game 13 is not necessary, Game 14 will remain at the originally scheduled time.

As the tournament host, Creighton will play the 7:30 p.m. game on the first day of the tournament. Subsequent game times shall follow the natural flow of the bracket.

First Round Pairings:

BRACKET A (SEEDS 2, 3, 6, 7) Seed 2 vs. Seed 7 Seed 3 vs. Seed 6 BRACKET B (SEEDS 1, 4, 5, 8) Seed 1 vs. Seed 8 Seed 4 vs. Seed 5